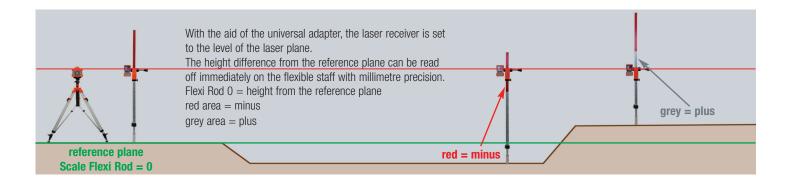

## **Nedo Flexi Rods**

Simply read off the direct reading scale.

When levelling with a rotating laser, the Flexi Rod is the ideal accessory for determining differences in heights quickly, exactly and correctly signed.