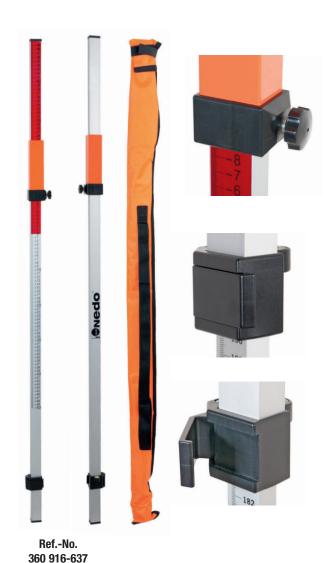

## **Nedo Flexi Rods**

Simply read off the direct reading scale.

When levelling with a rotating laser, the Flexi Rod is the ideal accessory for determining differences in heights quickly, exactly and correctly signed.

## **Features:**

- Robust Flexi Rod made of anodised aluminium tubes
- Abrasion-resistant graduation
- Bubble for vertical alignment of the Flexi Rod
- Sliding adapter with screw clamp
- Quick clamp to securely lock the extension
- Inclusive case
- Length: 1.31 m 2.42 m