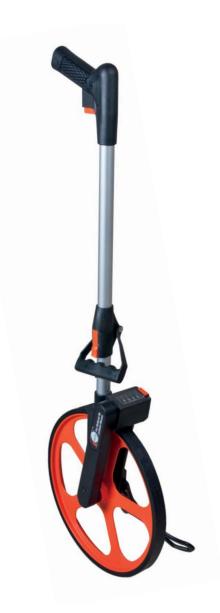

## **Nedo Lightweight Measuring Wheel Econo**

The Nedo lightweight measuring wheel stands out thanks to its sturdy, ergonomic design. The abrasion-proof precision wheel and the precision counter ensure exact measurements. The pistol grip with an integrated brake button makes handling easy. A clever hinge mechanism permits the guide bar to be folded away, reducing the package dimensions to a minimum.

## **Features:**

- Robust and reliable
- Ergonomic design
- Precision wheel
- Precision counter with 0.01 m resolution
- Packed into a very small space

## **Nedo Lightweight Measuring Wheel Econo**

| RefNo.              | 703 116        |
|---------------------|----------------|
| RefNo. Set          | 703 126        |
| Wheel circumference | 1.0 m          |
| Measuring range     | 0 - 9999.90 m  |
| Counter arrangement | central        |
| Resolution          | 0.01 m         |
| Weight              | approx. 2.1 kg |
| Tolerance           | ± 0.05 %       |
| Protection class    | IP 65          |