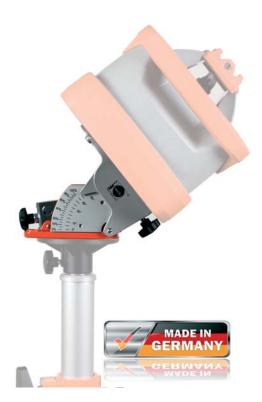

## **Nedo Tilt Adapter**

With the tilt adapter, inclines of up to  $90^{\circ}$  can be set manually. Quick adjustment with 6 stages and additional fine adjustment. Scale with % and ° units. Ideal for creating slopes or refurbishing roofs.

Incl. circular level, built-in sighting device, 5/8" connecting thread and Quick-Fix system.

## Features:

- Accuracy: ± 1°
- Coarse and fine adjustment for quick height settings
- Integrated Quick-Fix system for all lasers in the PRIMUS 2 series
- 5/8" thread for all rotating lasers
- Scale with degree and percent graduations
- Made of high-quality cast aluminium

Ref.-No. 461 047

Quick-Fix rapid locking system Rapid setting with 6
arresters or fine adjustment for exact gradient
setting Circular bubble Circul

Technical data subject to change

**Nedo** GmbH & Co. KG Hochgerichtstrasse 39-43 D-72280 Dornstetten