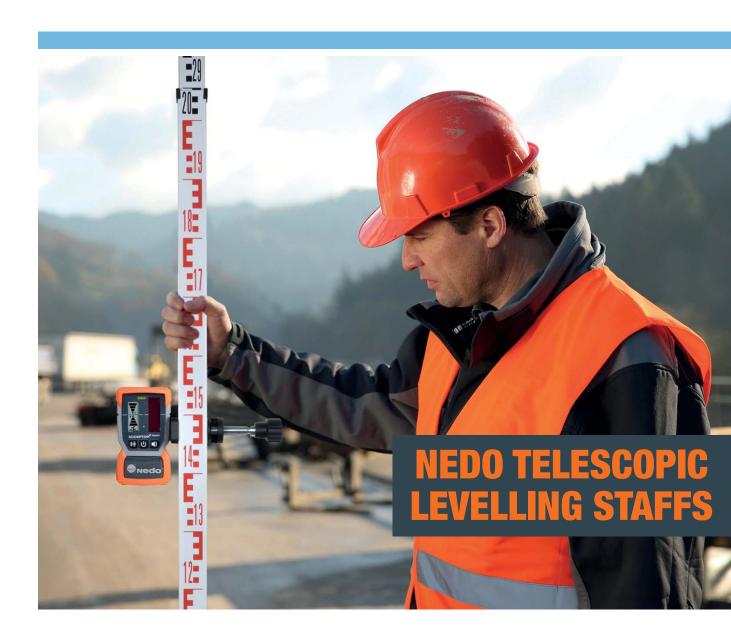

#### **Quali***Line* **Telescopic Levelling Staffs**

For maximum quality and accuracy. Nedo **Quali**Line telescopic levelling staffs are made of high-quality white powder-coated aluminium tubes. The rugged locking mechanism ensures that the telescopic sections lock securely into position. The levelling graduation on the front side is protected by standoff ribs. Nedo **Quali**Line telescopic levelling staffs are available with adjustable circular bubbles and graduation 1 and graduation 2 on the rear.

#### Nedo Quali*Line* Telescopic Levelling Staffs

| RefNo.      | Graduation on rear | Circular bubble | No. of sections | Length retracted | Measuring range | Weight  |
|-------------|--------------------|-----------------|-----------------|------------------|-----------------|---------|
| 343 122-101 | 2                  | -               | 3               | 1.16 m           | 3.00 m          | 1.40 kg |
| 344 121     | 1                  | adjustable      | 4               | 1.19 m           | 4.00 m          | 1.80 kg |
| 344 122     | 2                  | adjustable      | 4               | 1.19 m           | 4.00 m          | 1.80 kg |
| 345 121     | 1                  | adjustable      | 5               | 1.22 m           | 5.00 m          | 2.10 kg |
| 345 122     | 2                  | adjustable      | 5               | 1.22 m           | 5.00 m          | 2.10 kg |

#### **Optional Accessories**

| RefNo.      |                                                                     |  |
|-------------|---------------------------------------------------------------------|--|
| 355 111-613 | Bag, suitable for telescopic levelling staffs 3 m, 4 m and 5 m      |  |
| 350 215     | Snap-on bubble for Quali <i>Line</i> telescopic levelling staffs    |  |
| 062 525     | Clip-on bubble for Standard <i>Line</i> telescopic levelling staffs |  |