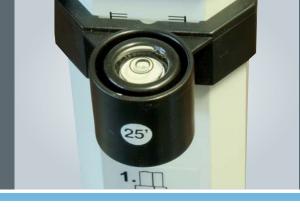

#### Standard Line Telescopic Levelling Staffs

Reliable quality at an attractive price. Nedo **Standard***Line* **telescopic levelling staffs** are made of anodised aluminium section tubes to withstand extreme demands on the construction site. A reliable locking mechanism ensures that the telescopic sections lock securely into position. **Standard***Line* **staffs** are available with graduation 1 and 2 on the rear. The staffs are supplied with a carrying bag and clip-on bubble.

#### **Graduation 2**

Continuous mm-graduation, beginning with 0 at the staff's shoe.

Nedo Standard*Line* telescopic levelling staffs with clip bubble

#### Nedo Standard*Line* Telescopic Levelling Staffs

| RefNo.      | Graduation on rear | Clip-on bubble | No. of sections | Length retracted | Measuring range | Weight  |
|-------------|--------------------|----------------|-----------------|------------------|-----------------|---------|
| 344 115-637 | 1                  | yes            | 4               | 1.22 m           | 4.00 m          | 1.50 kg |
| 344 122-637 | 2                  | yes            | 4               | 1.22 m           | 4.00 m          | 1.50 kg |
| 345 115-637 | 1                  | yes            | 5               | 1.22 m           | 5.00 m          | 1.80 kg |
| 345 122-637 | 2                  | yes            | 5               | 1.22 m           | 5.00 m          | 1.80 kg |
| 347 122-637 | 2                  | yes            | 5               | 1.69 m           | 7.00 m          | 2.30 kg |

#### **Optional Accessories**

| RefNo.      |                                                                     |  |
|-------------|---------------------------------------------------------------------|--|
| 355 111-613 | Bag, suitable for telescopic levelling staffs 3 m, 4 m and 5 m      |  |
| 350 215     | Snap-on bubble for Quali <i>Line</i> telescopic levelling staffs    |  |
| 062 525     | Clip-on bubble for Standard <i>Line</i> telescopic levelling staffs |  |