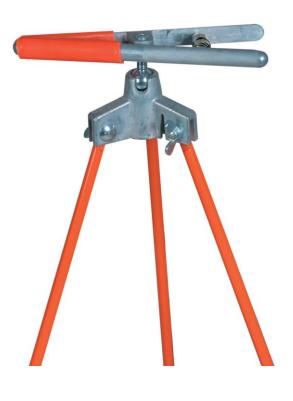

## Nedo Ranging Pole Support

## Features:

- Lightweight design
- Orange powder-coated legs
- Ball joint head with support clamp
- Tripod legs locked by thumb screw
- Height: 1 m
- Weight: 1.6 kg
- No. of poles in package: 5 pcs.

**Ref.-No. 177 111** (No. of poles in package: 5 pcs.) **Ref.-No. 177 111-616** (No. of poles in package: 1 pcs.)